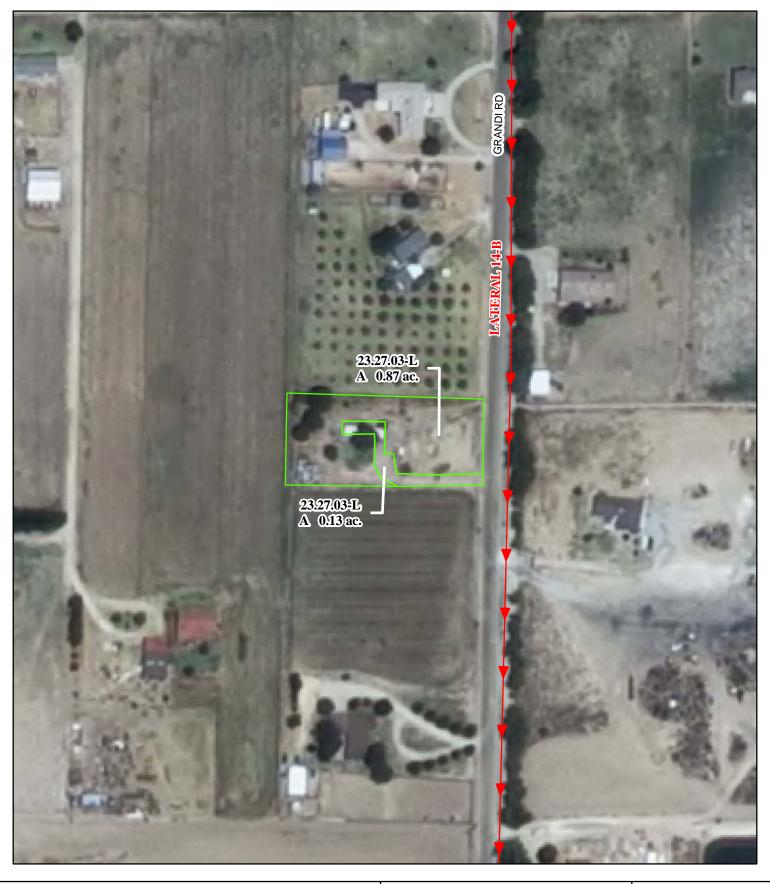

#### f. Location and Amount of Irrigated Acreage:

Section 03, Township 23S, Range 27E, N.M.P.M.

Pt. NE<sup>1</sup>/4

1.00 acres

Total: 1.00 acres

As shown on the attached revised Hydrographic Survey Map for Subfile No. 23.27.03-L, and the CID Section Hydrographic Survey Map Sheet No. 8 (1999-2011), included in Part F of this Appendix, representing the Court record as of the date of the filing of this Decree.

## g. Amount of Water:

As set forth in Part B of this Appendix.

Legend O Point of Diversion **Tract Boundaries** Surface Water Only / Supplemental Groundwater Reservoir / Pond No Right

2009 Digital Orthophotography Grid Interval = 1000 Scale 1 " = 150 ' 1:1,800

N

100 Feet

STATE OF NEW MEXICO Office of the State Engineer John R. D'Antonio, Jr., P.E., State Engineer ♽ **Pecos River Stream System** 

**Carlsbad Irrigation District** Hydrographic Survey Township 23

Roberta Wolley-Butler Subfile 23.27.03-L 4/27/2011 DET niere ole Stream Commission